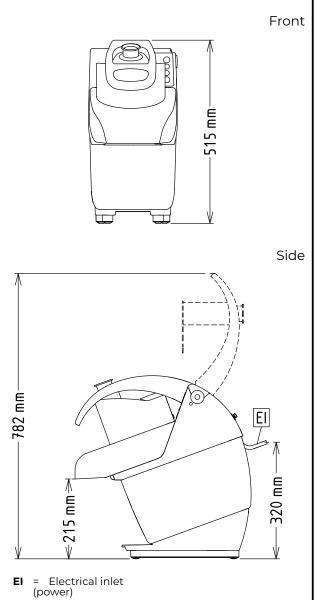

# Vegetable Slicer - TRS Vegetable Slicer - 1 Speed 500W

| 1                                                                                                    |                                                                                 |
|------------------------------------------------------------------------------------------------------|---------------------------------------------------------------------------------|
| Electric                                                                                             |                                                                                 |
| Supply voltage:<br>600420 (DTRSY1VI)<br>600422 (DTRSY1V3I)<br>Electrical power max.:<br>Total Watts: | 220-240 V/1N ph/50 Hz<br>200-240/380-440 V/3<br>ph/50/60 Hz<br>0.5 kW<br>0.5 kW |
| Capacity:                                                                                            |                                                                                 |
| Performance (up to):                                                                                 | 550 kg/hour                                                                     |
| Key Information:                                                                                     |                                                                                 |
| External dimensions,<br>Width:<br>External dimensions,                                               | 252 mm                                                                          |
| Depth:                                                                                               | 500 mm                                                                          |
| External dimensions,<br>Height:                                                                      | 515 mm                                                                          |

500 mm

<252 mm>

EI